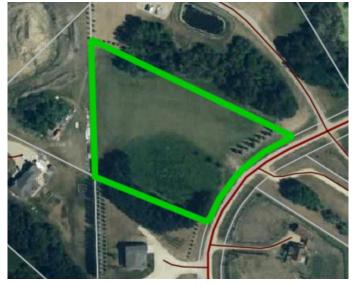

### \$164,900

0 Bedroom, 0.00 Bathroom, Land on 3.81 Acres

NONE, Millet, Alberta

Your Dream Acreage Awaits! 3.8 Acres Near Millet & Leduc.

Discover the perfect spot to build your dream home and shop on this beautiful 3.8-acre parcel, ideally located close to Millet and Leduc. Nestled in the established subdivision of KD Acres, this property offers the best of country living with easy access to city amenities.

## **Community Information**

Address #6, 241016 Twp 474

Subdivision NONE

City

County Wetaskiwin No. 10, County of

Millet

Province Alberta

Postal Code T0C1Z0