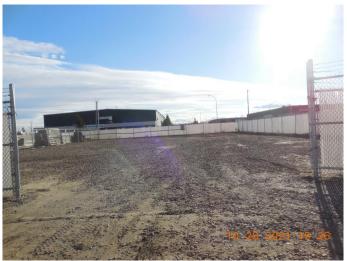

## \$2,850

0 Bedroom, 0.00 Bathroom, Land on 0.55 Acres

Richmond Industrial Park, Grande Prairie, Alberta

FENCED COMPOUND: 24,000 sq.ft. +/- (150' x 160' +/-) fenced compound for lease in SE corner of property. Electrical outlets to plug in vehicles or equipment RENT: \$2,850.00/month + GST AVAILABLE: Today!!