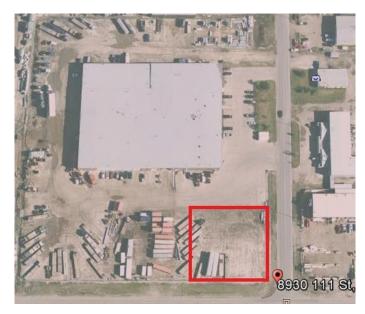

## \$2,850

0 Bedroom, 0.00 Bathroom, Land on 0.55 Acres

Richmond Industrial Park, Grande Prairie, Alberta

FENCED COMPOUND: 24,000 sq.ft. +/- (150' x 160' +/-) fenced compound for lease in SE corner of property. Electrical outlets to plug in vehicles or equipment RENT: \$2,850.00/month + GST AVAILABLE: Today!!