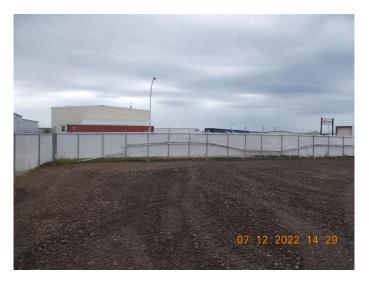

## \$2,850

0 Bedroom, 0.00 Bathroom, Land on 0.55 Acres

Richmond Industrial Park, Grande Prairie, Alberta

FENCED COMPOUND: 24,000 sq.ft. +/- (150' x 160' +/-) fenced compound for lease in SE corner of property. Electrical outlets to plug in vehicles or equipment RENT: \$2,850.00/month + GST AVAILABLE: Today!!