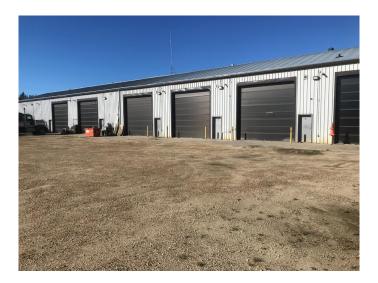

### \$1,500

0 Bedroom, 0.00 Bathroom, Commercial on 0.00 Acres

NONE, Whitecourt, Alberta

THIS SHOP IS AVAILABLE NOW, THE BAY MEASURES 44' DEEP AND 24'WIDE. SMALL OFFICE AND WASHROOM ATTACHED. THE OVERHEAD DOOR IS 15' 5" HIGH OUTSIDE MEASUREMENT. BASE RENT INCLUDES THE PROPERTY TAX, TENANT RESPONSIBLE FOR ALL UTILITIES AND INSURANCE COSTS.