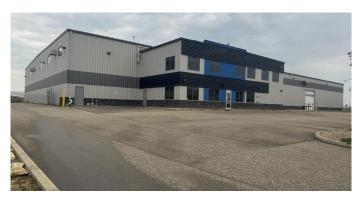

#### \$7,900,000

0 Bedroom, 0.00 Bathroom, Commercial on 0.00 Acres

Richmond Industrial Park, Grande Prairie, Alberta

Free standing building with large yard in Grande Prairie. Well compacted fully fenced and gated yard. Excellent property for manufacturing or service companies that require trailer and equipment storage. 44,510 SF freestanding building on 2.81 acres in Richmond Industrial Park. Approximately 4,000 square feet of office, and 40,510 square feet of warehouse. Office area includes 7 offices, 2 open workstations, lunchroom, boardroom, reception, and file room. Warehouse features make-up air and two 2.5-ton cranes. Six (6) grade loading doors Quick access to the airport, Highway 40 and Highway 43.