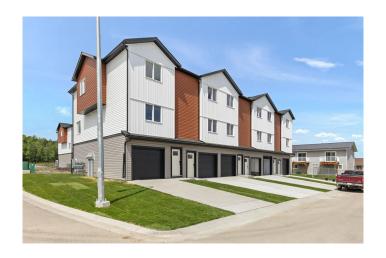

# \$419,900 - 14 Park Lane, Didsbury

MLS® #A2236648

## \$419,900

3 Bedroom, 2.00 Bathroom, 1,491 sqft Residential on 0.06 Acres

NONE, Didsbury, Alberta

Welcome to this stylish and affordable freehold townhouse with no condo fees, built by Jonboyz Construction, a reputable local builder in Didsbury. Located on a corner lot in the desirable community of Valarosa, this home offers nearly 1,500 sq ft of functional living space with thoughtful design and family-friendly features.

Set on a corner lot, this townhouse offers a spacious backyard, side yard, and front yard â€" a rare find. The builder will also be including a fully fenced backyard, providing privacy, security, and a safe space for children