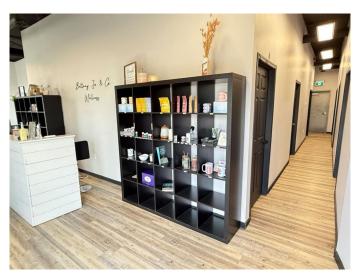

#### \$4,598

0 Bedroom, 0.00 Bathroom, Commercial on 0.00 Acres

Central Ponoka, Ponoka, Alberta

Brittany Jo & Co, Have you ever wanted to break into the health and wellness sector of business? Well now is your chance to do so. This well-established fully furnished business is an excellent opportunity for entrepreneurs passionate about health and wellness. It is located in an affluent neighbourhood (Just across Co-op & Beside home church, Same premises as Burger King), with minimal overhead costs, and a loyal client base. There are 7 rooms available to RENT separately @ \$600 a piece a month creating an awesome opportunity to start at a very low Cost business. Sublease is permitted by the landlord. The monthly rent is \$4,598 Including NNN & GST The leased area is 2645 Square feet. There is a conference room & a Laundry room fully equipped with commercial grade laundry machines. The space has 2 Bathrooms One with a shower. A staff room with Kitchenette. There is a sauna room too fully equipped.