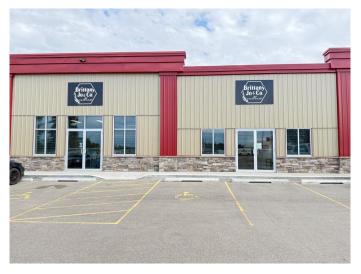

#### \$4,598

0 Bedroom, 0.00 Bathroom, Commercial on 0.00 Acres

Central Ponoka, Ponoka, Alberta

Brittany Jo & Co, Have you ever wanted to break into the health and wellness sector of business? Well now is your chance to do so. This well-established fully furnished business is an excellent opportunity for entrepreneurs passionate about health and wellness. It is located in an affluent neighbourhood (Just across Co-op & Beside home church, Same premises as Burger King), with minimal overhead costs, and a loyal client base. There are 7 rooms available to RENT separately @ \$600 a piece a month creating an awesome opportunity to start at a very low Cost business. Sublease is permitted by the landlord. The monthly rent is \$4,598 Including NNN & GST The leased area is 2645 Square feet. There is a conference room & a Laundry room fully equipped with commercial grade laundry machines. The space has 2 Bathrooms One with a shower. A staff room with Kitchenette. There is a sauna room too fully equipped.

### **Community Information**

Address 110 & 120, 5641 48 Avenuecrescent

Subdivision Central Ponoka

City Ponoka

County Ponoka County

Province Alberta
Postal Code T4J 1K2