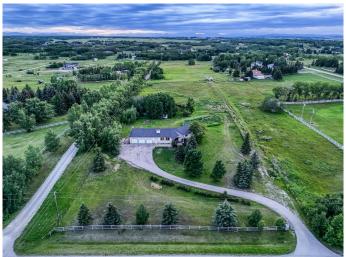

## \$1,488,000

6 Bedroom, 2.00 Bathroom, 1,973 sqft Residential on 4.99 Acres

Bearspaw\_Calg, Rural Rocky View County, Alberta

Welcome to this spacious family home perched on 5 acres in a prime location offering incredible value and long-term potential. Whether you're a growing family seeking space to roam, a multigenerational household, or an investor exploring future development, this property is full of opportunity.

layout, and tons of space to personalize.

The real bonus? This land offers subdivision plans for two other lots, making it a fantastic investment for future development or resale potential. Whether you're looking to create your dream estate, start a hobby farm, or explore the development route, this is your canvas.

Don't miss your chance to own a slice of peaceful country living with mountain views, room to grow, and unbeatable locationâ€"just minutes to city conveniences.

Built in 1992