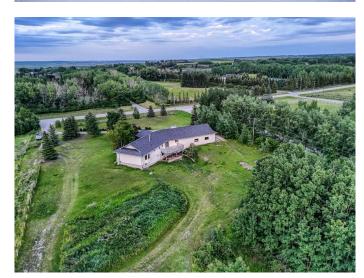

## \$1,488,000

6 Bedroom, 2.00 Bathroom, 1,973 sqft Residential on 4.99 Acres

Bearspaw\_Calg, Rural Rocky View County, Alberta

Welcome to this spacious family home perched on 5 acres in a prime location offering incredible value and long-term potential. Whether you're a growing family seeking space to roam, a multigenerational household, or an investor exploring future development, this property is full of opportunity.

The home itself features over 3,700 sqft of total living space, 6 generously sized bedrooms, with 3 on the main floor and 3 more in the fully finished walkout basement – ideal for large families or those needing flexible living arrangements. The main level offers a spacious kitchen and eating area, a formal dining room, and a bright west-facing deck to take in the beautiful mountain views.

Don't miss your chance to own a slice of peaceful country living with mountain views, room to grow, and unbeatable locationâ€"just minutes to city conveniences.

Built in 1992