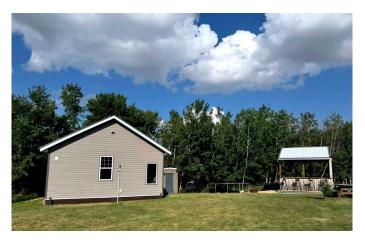

## \$146,900

1 Bedroom, 1.00 Bathroom, 348 sqft Residential on 0.98 Acres

Sherman Park, Rural Camrose County, Alberta

Escape the hustle and bustle with this charming, custom-built lakeside cottage, nestled on two expansive titled lots. Just over an hour from Edmonton and Red Deer, and a quick 25-minute drive from Camrose, this property offers the perfect balance of peaceful seclusion and easy accessibilityâ€"ideal for a weekend getaway or year-round living. Step into a bright, modern cottage designed for comfort and convenience. Fully wired with ample 15-amp outlets, three 20-amp wired heaters, a 240-volt stove plug, and a 20-amp plug for an on-demand hot water system, this home is ready for your finishing touches. The partially plumbed washroom is primed for easy completion, and all electrical work is permitted and inspected for peace of mind. An exterior box wired for a high-level septic alarm adds practical functionality. Outside, the possibilities are endless. Savor quiet mornings on the spacious deck, perfect for sipping coffee or evening stargazing. Host memorable evenings around the covered firepit, and keep your tools and toys organized in the handy shed. The generous double lot offers ample space for gardening, recreation, or bringing your vision of lakeside living to life. Note that a well and septic tank are required, with the listing price reflecting this opportunity to personalize your dream retreat. Move-in-ready with endless potential, this cottage is a rare

#### **Exterior**

Exterior Features Fire Pit, Private Yard

Lot Description Private
Roof Metal

Construction Wood Frame