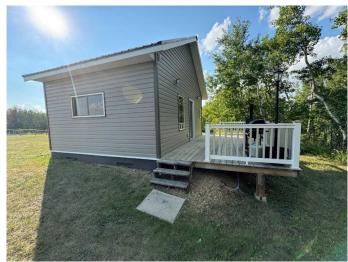

## \$146,900

1 Bedroom, 1.00 Bathroom, 348 sqft Residential on 0.98 Acres

Sherman Park, Rural Camrose County, Alberta

Escape the hustle and bustle with this charming, custom-built lakeside cottage, nestled on two expansive titled lots. Just over an hour from Edmonton and Red Deer, and a quick 25-minute drive from Camrose, this property offers the perfect balance of peaceful seclusion and easy accessibilityâ€"ideal for a weekend getaway or year-round living. Step into a bright, modern cottage designed for comfort and convenience. Fully wired with ample 15-amp outlets, three 20-amp wired heaters, a 240-volt stove plug, and a 20-amp plug for an on-demand hot water system, this home is ready for your finishing touches. The partially plumbed washroom is primed for easy completion, and all electrical work is permitted and inspected for peace of mind. An exterior box wired for a high-level septic alarm adds practical functionality. Outside, the possibilities are endless. Savor quiet mornings on the spacious deck, perfect for sipping coffee or evening stargazing. Host memorable evenings around the covered firepit, and keep your tools and toys organized in the handy shed. The generous double lot offers ample space for gardening, recreation, or bringing your vision of lakeside living to life. Note that a well and septic tank are required, with the listing price reflecting this opportunity to personalize your dream retreat. Move-in-ready with endless potential, this cottage is a rare