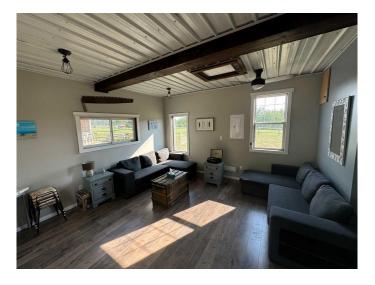

## \$146,900

1 Bedroom, 1.00 Bathroom, 348 sqft Residential on 0.98 Acres

Sherman Park, Rural Camrose County, Alberta

Escape the hustle and bustle with this charming, custom-built lakeside cottage, nestled on two expansive titled lots. Just over an hour from Edmonton and Red Deer, and a quick 25-minute drive from Camrose, this property offers the perfect balance of peaceful seclusion and easy accessibilityâ€"ideal for a weekend getaway or year-round living. Step into a bright, modern cottage designed for comfort and convenience. Fully wired with ample 15-amp outlets, three 20-amp wired heaters, a 240-volt stove plug, and a 20-amp plug for an on-demand hot water system, this home is ready for your finishing touches. The partially plumbed washroom is primed for easy completion, and all electrical work is permitted and inspected for peace of mind. An exterior box wired for a high-level septic alarm adds practical functionality. Outside, the possibilities are endless. Savor quiet mornings on the spacious deck, perfect for sipping coffee or evening stargazing. Host memorable evenings around the covered firepit, and keep your tools and toys organized in the handy shed. The generous double lot offers ample space for gardening, recreation, or bringing your vision of lakeside living to life. Note that a well and septic tank are required, with the listing price reflecting this opportunity to personalize your dream retreat. Move-in-ready with endless potential, this cottage is a rare

#### Interior

Interior Features See Remarks
Appliances See Remarks

Heating Baseboard

Cooling None