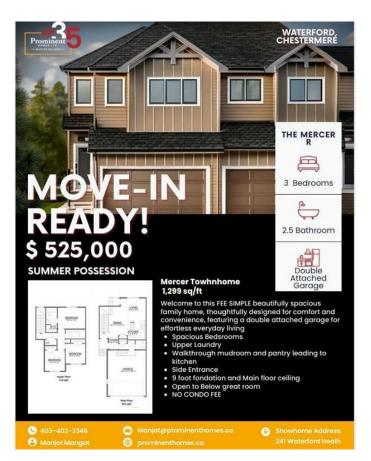

# \$525,000 - 257 Waterford Heath, Chestermere

MLS® #A2236147

## \$525,000

3 Bedroom, 3.00 Bathroom, 1,327 sqft Residential on 0.06 Acres

Waterford, Chestermere, Alberta

Welcome to this Brand new home built by award winning builder, Prominent Homes, in the Brand New Community of Waterford! This Beautiful townhouse as NO CONDO FEES and features 3 Bedrooms and 2 and half Bathrooms and Double Attached Garage and a separate entrance to the basement. THE MAIN floor also features a Gorgeous Kitchen that has an Island, Dining Nook, and Living Room. THE UPPER floor has 3 Bedrooms including a Large Primary Bedroom with a walk in closet and 4 piece Ensuite and Laundry It also has Alberta New Home Warranty. Possession is August 2025. Call to book your private showing today!

#### **Essential Information**

MLS® # A2236147

Price \$525,000

Bedrooms 3

Bathrooms 3.00

Full Baths 2

Half Baths 1

Square Footage 1,327 Acres 0.06

Year Built 2025

Type Residential

Sub-Type Row/Townhouse

Style 2 Storey

Status Active

## **Community Information**

Address 257 Waterford Heath

Subdivision Waterford

City Chestermere

County Chestermere

Province Alberta
Postal Code T1X 2Z8

## **Amenities**

Parking Spaces 4

Parking Double Garage Attached

# of Garages 2