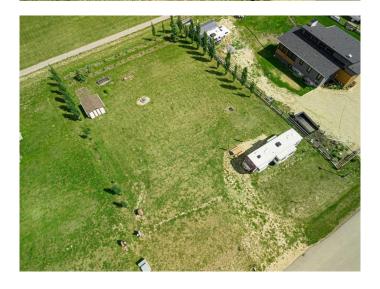

### \$125,000

0 Bedroom, 0.00 Bathroom, Land on 0.46 Acres

NONE, Parkland Beach, Alberta

Build your dream home or vacation getaway at Parkland Beach! This spacious lot offers the flexibility to develop a permanent residence, seasonal retreat, or park up to three RVs or developed pads. With a well drilled in 2022, holding tank, and electricity already on site, you're one step closer to enjoying lake life. Gas is to the property line.

#### **Exterior**

Exterior Features Fire Pit, Garden, Storage, RV Hookup

Lot Description Near Golf Course, Lake