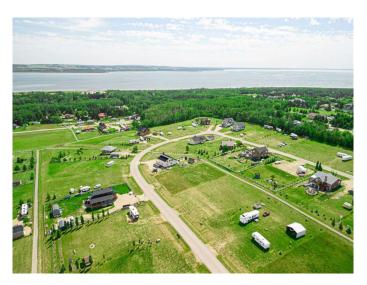

### \$125,000

0 Bedroom, 0.00 Bathroom, Land on 0.46 Acres

NONE, Parkland Beach, Alberta

Build your dream home or vacation getaway at Parkland Beach! This spacious lot offers the flexibility to develop a permanent residence, seasonal retreat, or park up to three RVs or developed pads. With a well drilled in 2022, holding tank, and electricity already on site, you're one step closer to enjoying lake life. Gas is to the property line.

This vibrant community offers a wide range of recreational activities including boating, fishing, water sports, disc golf, ice fishing, skating, beach days, playground fun, baseball, and trails. A golf course is nearby, and the area allows for Bed & Breakfasts, secondary suites, and home-based businesses, making this property as versatile as it is inviting. A 2014, 38-foot fifth wheel is currently on site and available for purchase (not included in the list price). It features three slide-outs, four bunk beds, a primary bedroom with washer/dryer hookups, and has only ever been parked on this lotâ€"making it a great turnkey option for immediate use.