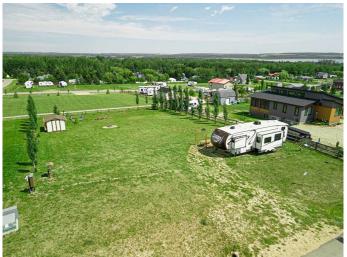

### \$125,000

0 Bedroom, 0.00 Bathroom, Land on 0.46 Acres

NONE, Parkland Beach, Alberta

Build your dream home or vacation getaway at Parkland Beach! This spacious lot offers the flexibility to develop a permanent residence, seasonal retreat, or park up to three RVs or developed pads. With a well drilled in 2022, holding tank, and electricity already on site, you're one step closer to enjoying lake life. Gas is to the property line.

This vibrant community offers a wide range of recreational activities including boating, fishing, water sports, disc golf, ice fishing, skating, beach days, playground fun, baseball, and trails. A golf course is nearby, and the area allows for Bed & Breakfasts, secondary suites, and home-based businesses, making this property as versatile as it is inviting. A 2014, 38-foot fifth wheel is currently on site and available for purchase (not included in the list price). It features three slide-outs, four bunk beds, a primary bedroom with washer/dryer hookups, and has only ever been parked on this lotâ€"making it a great turnkey option for immediate use.

#### **Exterior**

Exterior Features Fire Pit, Garden, Storage, RV Hookup

Lot Description Near Golf Course, Lake