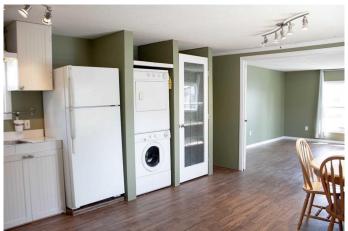

## \$99,900

2 Bedroom, 1.00 Bathroom, 952 sqft Mobile on 0.00 Acres

MH - Coachman, Grande Prairie, Alberta

This home offers comfortable living with two large bedrooms, one full bathroom, and everything on one level. Which makes this home practical for all ages and stages. The living room features pocket doors, giving you the option to easily create a third bedroom, office, or flex space if needed. Recent updates include newer windows, a newer roof, and a brand new hot water tank. With immediate possession available, you can move in without delay. Enjoy your own peace and privacy with no rear neighbours, plus you're just steps from walking trails and close to shopping. Whether you're looking to downsize, or buy your first home, this property offers solid value and everyday comfort. Book your showing today!

### **Amenities**

Parking Spaces 2

Parking Parking Pad

Interior

Appliances Dishwasher, Microwave, Refrigerator, Stove(s), Washer/Dryer Stacked

Heating Forced Air

**Exterior** 

Roof Asphalt Shingle