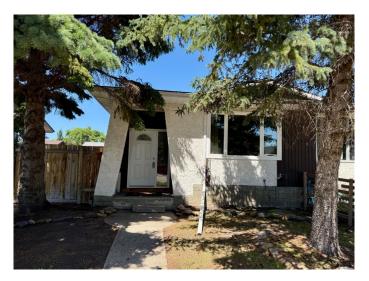

### \$184,900

3 Bedroom, 2.00 Bathroom, 1,048 sqft Residential on 0.08 Acres

Wainwright, Wainwright, Alberta

Situated in a quiet area, this clean and move-in ready half duplex offers both comfort and potential. The main floor features a bright living room, functional kitchen and dining area, three bedrooms, and a 4-piece bath. The main floor has received a fresh new coat of paint throughout, adding to the home's appeal. Downstairs, the fully finished basement includes a second small kitchen, spacious family/living room, den, laundry area, 3-piece bath, and plenty of storage.

Lot Description Back Lane, Back Yard, Front Yard, Interior Lot, Lawn, Rectangular Lot

Roof Asphalt Shingle

Construction Stucco, Wood Frame

Foundation Poured Concrete