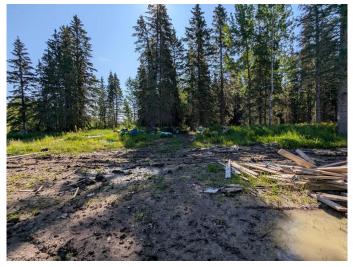

#### \$124,900

0 Bedroom, 0.00 Bathroom, Land on 15.00 Acres

NONE, Blue Ridge, Alberta

Attractive building site on 15 acres. 50/50 trees/pasture. 5 minutes to Blue Ridge, 20 minutes to Whitecourt. Newer drilled well casing but no pump or power. Sold as is, property requires some clean up.