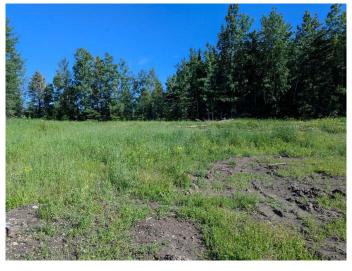

#### \$124,900

0 Bedroom, 0.00 Bathroom, Land on 15.00 Acres

NONE, Blue Ridge, Alberta

Attractive building site on 15 acres. 50/50 trees/pasture. 5 minutes to Blue Ridge, 20 minutes to Whitecourt. Newer drilled well casing but no pump or power. Sold as is, property requires some clean up.