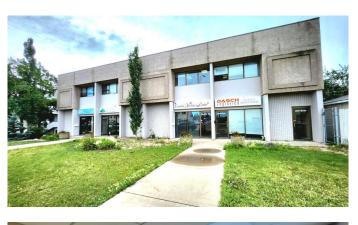

# \$1,050,000 - 10421 99 Avenue, Grande Prairie

MLS® #A2235766

#### \$1,050,000

0 Bedroom, 0.00 Bathroom, Commercial on 0.00 Acres

College Park., Grande Prairie, Alberta

Prime Location Multi-Tenant Building: Nestled in an exceptional location, this two-story building seamlessly blends industrial shop spaces with offices, having undergone extensive renovations both externally and internally. Situated in the College Park district, accessibility is a key feature. Spanning 0.32 acres across four lots, the property includes rear parking for bays and enclosed outside storage. Boasting IG zoning (General Industrial), it caters to the diverse needs of businesses in the area. Presently, the building accommodates seven separate rented spaces, featuring storefront offices, upper-level offices, and four shop/bays with overhead doors and rear alley access. The total floor area is 6,400 sq.ft., with 1,920 sq.ft. designated for offices and 4,480 sq.ft. for shop/bay usage. Enjoying full city services, including power, sewer, and water, this property offers an attractive return on investment. Meticulously maintained, it presents an excellent investment opportunity. Further details available upon request for qualified buyers.