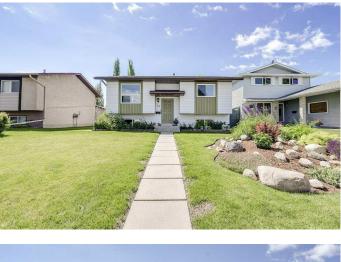

#### \$398,900

4 Bedroom, 2.00 Bathroom, 912 sqft Residential on 0.13 Acres

Morrisroe Extension, Red Deer, Alberta

Welcome to the sought after neighborhood of Morrisroe. Nestled on a quiet crescent just steps from a park and walking distance to groceries, this well-maintained home is a rare find. From the moment you arrive, the pride of ownership is clear â€" the front yard has wonderful curb appeal with beautiful landscaping and established perennials. Inside, the entire home has just been freshly painted, offering a crisp and inviting feel. The main floor features hardwood floors in the living room, a bright south-facing kitchen with freshly painted white cabinetry and plenty of counter space, and a dining area that opens to a relaxing deck through brand-new patio doors. Upstairs you'II find two spacious bedrooms, including the primary bedroom, and a fully renovated 4-piece bath (2022) with a deep soaker tub. The lower level offers two more bedrooms, a brand-new 3 piece bathroom (2025) and a cozy family room â€" perfect for kids, teens, or family movie nights. Major upgrades give you peace of mind: new shingles (2025), new windows and patio door (2025), most plumbing updated (2015), and a new sewer line (2008). This is truly a move-in ready home where the big-ticket items are already done â€" just unpack and enjoy!