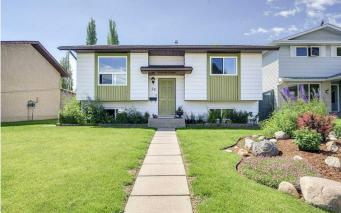

#### \$398,900

4 Bedroom, 2.00 Bathroom, 912 sqft Residential on 0.13 Acres

Morrisroe Extension, Red Deer, Alberta

Welcome to the sought after neighborhood of Morrisroe. Nestled on a quiet crescent just steps from a park and walking distance to groceries, this well-maintained home is a rare find. From the moment you arrive, the pride of ownership is clear â€" the front yard has wonderful curb appeal with beautiful landscaping and established perennials. Inside, the entire home has just been freshly painted, offering a crisp and inviting feel. The main floor features hardwood floors in the living room, a bright south-facing kitchen with freshly painted white cabinetry and plenty of counter space, and a dining area that opens to a relaxing deck through brand-new patio doors. Upstairs you'II find two spacious bedrooms, including the primary bedroom, and a fully renovated 4-piece bath (2022) with a deep soaker tub. The lower level offers two more bedrooms, a brand-new 3 piece bathroom (2025) and a cozy family room â€" perfect for kids, teens, or family movie nights. Major upgrades give you peace of mind: new shingles (2025), new windows and patio door (2025), most plumbing updated (2015), and a new sewer line (2008). This is truly a move-in ready home where the big-ticket items are already done â€" just unpack and enjoy!