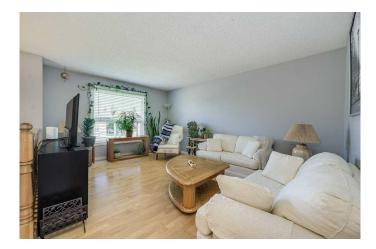

#### \$398,900

4 Bedroom, 2.00 Bathroom, 912 sqft Residential on 0.13 Acres

Morrisroe Extension, Red Deer, Alberta

Welcome to the sought after neighborhood of Morrisroe. Nestled on a quiet crescent just steps from a park and walking distance to groceries, this well-maintained home is a rare find. From the moment you arrive, the pride of ownership is clear â€" the front yard has wonderful curb appeal with beautiful landscaping and established perennials. Inside, the entire home has just been freshly painted, offering a crisp and inviting feel. The main floor features hardwood floors in the living room, a bright south-facing kitchen with freshly painted white cabinetry and plenty of counter space, and a dining area that opens to a relaxing deck through brand-new patio doors. Upstairs you'II find two spacious bedrooms, including the primary bedroom, and a fully renovated 4-piece bath (2022) with a deep soaker tub. The lower level offers two more bedrooms, a brand-new 3 piece bathroom (2025) and a cozy family room â€" perfect for kids, teens, or family movie nights. Major upgrades give you peace of mind: new shingles (2025), new windows and patio door (2025), most plumbing updated (2015), and a new sewer line (2008). This is truly a move-in ready home where the big-ticket items are already done â€" just unpack and enjoy!