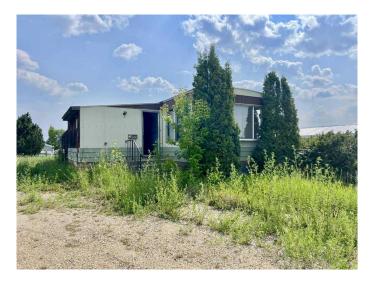

### \$79,900

0 Bedroom, 0.00 Bathroom, Land on 0.12 Acres

Crystal Ridge., Grande Prairie, Alberta

Located on a fully serviced, titled lot in the established neighbourhood of Crystal Ridge, this property offers an excellent opportunity for redevelopment or future investment. The existing mobile home is not considered livable in its current condition and requires significant remediation/removal. The home is being sold strictly as is, where is, with no warranties or representations made by the seller.

This lot provides great potential for a new build or a replacement mobile and includes access to city water, sewer, power, and gas. If you're looking for affordable land to start fresh, this might be the opportunity you've been waiting for!