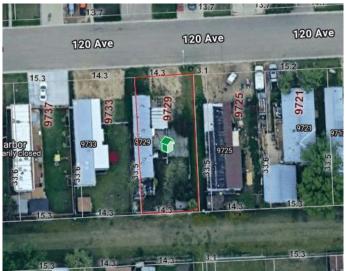

## **Community Information**

Address 9729 120 Avenue

Subdivision Crystal Ridge.
City Grande Prairie

County Grande Prairie

Province Alberta
Postal Code t8v5h4