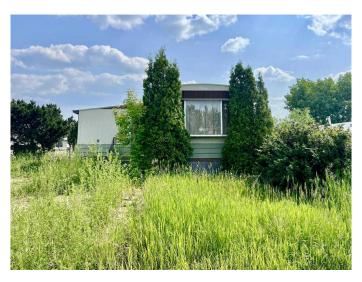

### \$79,900

0 Bedroom, 0.00 Bathroom, Land on 0.12 Acres

Crystal Ridge., Grande Prairie, Alberta

Located on a fully serviced, titled lot in the established neighbourhood of Crystal Ridge, this property offers an excellent opportunity for redevelopment or future investment. The existing mobile home is not considered livable in its current condition and requires significant remediation/removal. The home is being sold strictly as is, where is, with no warranties or representations made by the seller.

This lot provides great potential for a new build or a replacement mobile and includes access to city water, sewer, power, and gas. If you're looking for affordable land to start fresh, this might be the opportunity you've been waiting for!