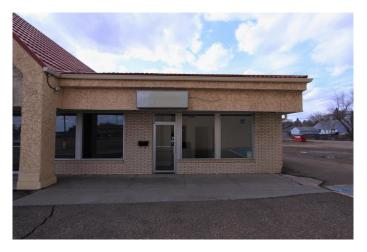

#### \$13

0 Bedroom, 0.00 Bathroom, Commercial on 0.00 Acres

NONE, Lloydminster, Alberta

Functional end unit lease space conveniently located in Plaza 44. Directly across the street from Lloyd mall shopping center with HWY 16 frontage. A bright reception area features separate room for file storage that would be perfectly suited for a dental clinic or doctors office. Water supply to office areas and abundant storage space as well. Book your showing today.