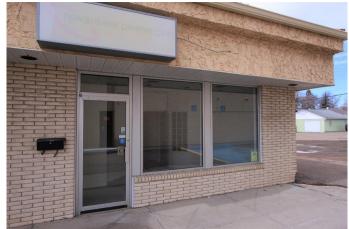

#### \$13

0 Bedroom, 0.00 Bathroom, Commercial on 0.00 Acres

NONE, Lloydminster, Alberta

Functional end unit lease space conveniently located in Plaza 44. Directly across the street from Lloyd mall shopping center with HWY 16 frontage. A bright reception area features separate room for file storage that would be perfectly suited for a dental clinic or doctors office. Water supply to office areas and abundant storage space as well. Book your showing today.