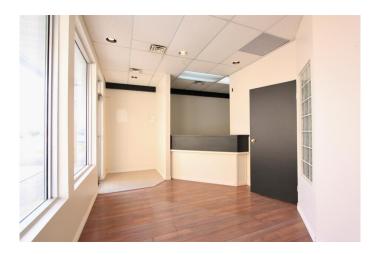

#### \$13

0 Bedroom, 0.00 Bathroom, Commercial on 0.00 Acres

NONE, Lloydminster, Alberta

Functional end unit lease space conveniently located in Plaza 44. Directly across the street from Lloyd mall shopping center with HWY 16 frontage. A bright reception area features separate room for file storage that would be perfectly suited for a dental clinic or doctors office. Water supply to office areas and abundant storage space as well. Book your showing today.