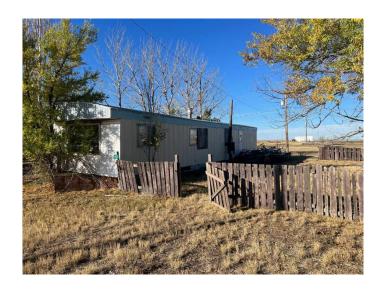

## \$15,000

0 Bedroom, 0.00 Bathroom, Land on 0.17 Acres

NONE, Suffield, Alberta

This property is being sold as is where is on date of possession. The mobile home had a fire and isn't useable.