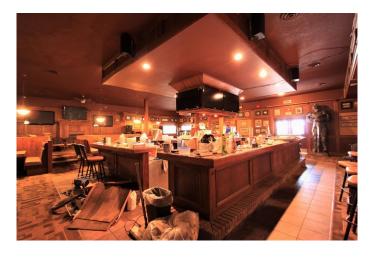

#### \$15

0 Bedroom, 0.00 Bathroom, Commercial on 0.00 Acres

NONE, Lloydminster, Alberta

This great business opportunity is available for a rising entrepreneur. A once thriving pub that has been in this location for more than 30 yrs, is conveniently located on HWY 16 directly across the street from the Lloyd Mall and Superstore. For someone interested in being a pub owner all leasehold improvements are available for sale right down to the glassware. Don't miss out on this one, book your showing today!