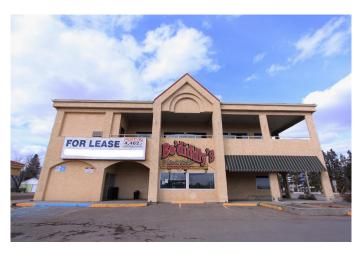

# \$15 - 130, 4410 52 Avenue, Lloydminster

MLS® #A2235297

#### \$15

0 Bedroom, 0.00 Bathroom, Commercial on 0.00 Acres

NONE, Lloydminster, Alberta

This great business opportunity is available for a rising entrepreneur. A once thriving pub that has been in this location for more than 30 yrs, is conveniently located on HWY 16 directly across the street from the Lloyd Mall and Superstore. For someone interested in being a pub owner all leasehold improvements are available for sale right down to the glassware. Don't miss out on this one, book your showing today!