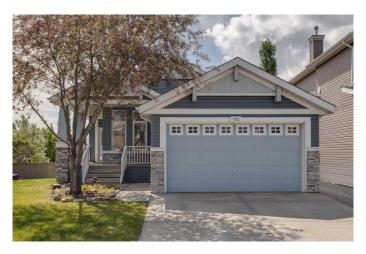

# \$785,000 - 222 Royal Oak Place Nw, Calgary

MLS® #A2235288

## \$785,000

3 Bedroom, 3.00 Bathroom, 1,456 sqft Residential on 0.13 Acres

Royal Oak, Calgary, Alberta

Welcome to this spacious bungalow located on a quiet cul-de-sac in the vibrant, family-friendly community of Royal Oak. Step through the front door into a bright foyer with soaring 10-foot ceilings and a large entry closet, creating an open and airy first impression. To your right, a front office or flex room features tall windows and a glass door, filling the space with natural light.

Built in 1999