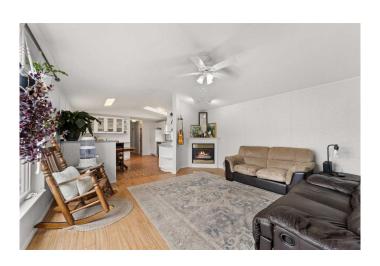

## \$219,500

3 Bedroom, 2.00 Bathroom, 1,216 sqft Mobile on 0.00 Acres

NONE, Crossfield, Alberta

Here is your GREAT OPPORTUNITY to start out, or downsize into this fantastic well maintained 3 bedroom 2 bathroom AIR **CONDITIONED** home in Crossfield Mobile Estates, the nicest mobile home park in the area. This home offers a bright open floor plan with a spacious kitchen that boasts a good sized pantry, additional storage in the dining area's china cabinet, a large picture window overlooking your private fenced yard and a corner gas fireplace in the living room, and a jetted tub in the ensuite. The single garage is the added bonus!!! The lot rent of \$655.00 per month includes the driveway snow removal. Move in and enjoy a more carefree lifestyle!

#### Interior

Interior Features Jetted Tub, No Animal Home, No Smoking Home, Open Floorplan,

Pantry, Vinyl Windows, Walk-In Closet(s), Vaulted Ceiling(s)

Appliances See Remarks

Heating Forced Air, Natural Gas

# of Fireplaces 1

Fireplaces Gas, Living Room