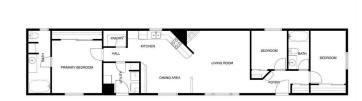

## \$219,500

3 Bedroom, 2.00 Bathroom, 1,216 sqft Mobile on 0.00 Acres

NONE, Crossfield, Alberta

Here is your GREAT OPPORTUNITY to start out, or downsize into this fantastic well maintained 3 bedroom 2 bathroom AIR **CONDITIONED** home in Crossfield Mobile Estates, the nicest mobile home park in the area. This home offers a bright open floor plan with a spacious kitchen that boasts a good sized pantry, additional storage in the dining area's china cabinet, a large picture window overlooking your private fenced yard and a corner gas fireplace in the living room, and a jetted tub in the ensuite. The single garage is the added bonus!!! The lot rent of \$655.00 per month includes the driveway snow removal. Move in and enjoy a more carefree lifestyle!

### **Essential Information**

MLS®# A2234571 Price \$219,500

3 **Bedrooms** 2.00 **Bathrooms** 

**Full Baths** 2

Square Footage 1,216 Acres 0.00 Year Built 1998 Type

Style Single Wide Mobile Home

Mobile Sub-Type Mobile