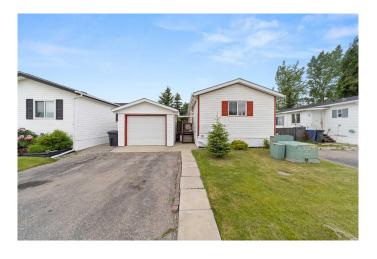

## \$219,500

3 Bedroom, 2.00 Bathroom, 1,216 sqft Mobile on 0.00 Acres

NONE, Crossfield, Alberta

Here is your GREAT OPPORTUNITY to start out, or downsize into this fantastic well maintained 3 bedroom 2 bathroom AIR **CONDITIONED** home in Crossfield Mobile Estates, the nicest mobile home park in the area. This home offers a bright open floor plan with a spacious kitchen that boasts a good sized pantry, additional storage in the dining area's china cabinet, a large picture window overlooking your private fenced yard and a corner gas fireplace in the living room, and a jetted tub in the ensuite. The single garage is the added bonus!!! The lot rent of \$655.00 per month includes the driveway snow removal. Move in and enjoy a more carefree lifestyle!

## **Amenities**

Parking Spaces 3

Parking Concrete Driveway, Driveway, Garage Door Opener, Front Drive, Single

Garage Detached

# of Garages 1