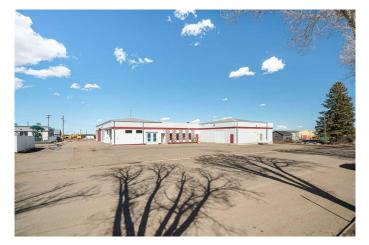

#### \$6

0 Bedroom, 0.00 Bathroom, Commercial on 0.00 Acres

East Lloydminster, Lloydminster, Alberta

Warehouse Bay with Raised Loading Dock – 1,625 SQ.FT.

Now available for lease: a clean and functional 1,625 square foot warehouse bay  $(65\hat{a} \in \mathbb{T}^{M} \times 25\hat{a} \in \mathbb{T}^{M})$  featuring a raised loading dock door, ideal for efficient loading and unloading of large equipment or inventory. This unit includes a half bathroom and offers excellent potential for cold storage, woodworking, or general equipment and inventory storage.

The space is well-suited for businesses in need of additional storage or operational space. Electric heat can be installed based on tenant requirements. With clear dimensions and easy access, this bay provides a practical solution for a wide range of commercial uses.