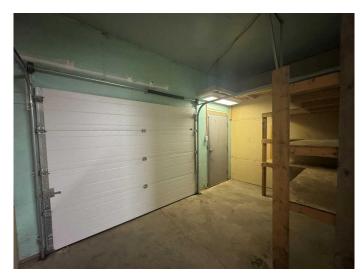

#### \$6

0 Bedroom, 0.00 Bathroom, Commercial on 0.00 Acres

East Lloydminster, Lloydminster, Alberta

Warehouse Bay with Raised Loading Dock – 1,625 SQ.FT.

Now available for lease: a clean and functional 1,625 square foot warehouse bay  $(65\hat{a} \in \mathbb{T}^{M} \times 25\hat{a} \in \mathbb{T}^{M})$  featuring a raised loading dock door, ideal for efficient loading and unloading of large equipment or inventory. This unit includes a half bathroom and offers excellent potential for cold storage, woodworking, or general equipment and inventory storage.

The space is well-suited for businesses in need of additional storage or operational space. Electric heat can be installed based on tenant requirements. With clear dimensions and easy access, this bay provides a practical solution for a wide range of commercial uses.