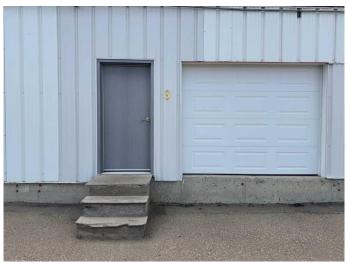

#### \$6

0 Bedroom, 0.00 Bathroom, Commercial on 0.00 Acres

East Lloydminster, Lloydminster, Alberta

Warehouse Bay with Raised Loading Dock – 1,625 SQ.FT.

Now available for lease: a clean and functional 1,625 square foot warehouse bay  $(65\hat{a} \in \mathbb{T}^{M} \times 25\hat{a} \in \mathbb{T}^{M})$  featuring a raised loading dock door, ideal for efficient loading and unloading of large equipment or inventory. This unit includes a half bathroom and offers excellent potential for cold storage, woodworking, or general equipment and inventory storage.

The space is well-suited for businesses in need of additional storage or operational space. Electric heat can be installed based on tenant requirements. With clear dimensions and easy access, this bay provides a practical solution for a wide range of commercial uses.