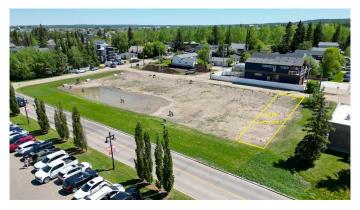

#### \$394,900

0 Bedroom, 0.00 Bathroom, Land on 0.16 Acres

Cottage Area, Sylvan Lake, Alberta

WOW...don't miss this opportunity to build your dream home/cottage on the lake on this 32 x 130 ft. lot. Cottage district lots have become increasing rare, now is the time to build! This unbeatable location is on Lakeshore drive just across from the park and steps to the lake. You'll love watching the all action and enjoying the sunsets from your deck. With close proximity to restaurants, shopping, the marina, boardwalk-you'll be able to truly enjoy the Sylvan Lake lifestyle. Sylvan has become a 4 seasons destination with countless activities going on all year long. Lots have been graded and serviced and are ready to build on. The rear laneway will be paved. No restrictions on time to build so you can hold it until YOU are ready.

#### **Exterior**

Lot Description Back Yard, Front Yard, Level, Near Shopping Center, Rectangular Lot,

Cleared, Lake, Waterfront