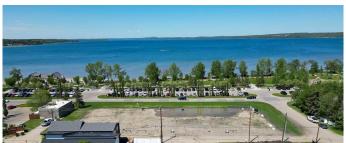

#### \$394,900

0 Bedroom, 0.00 Bathroom, Land on 0.16 Acres

Cottage Area, Sylvan Lake, Alberta

WOW...don't miss this opportunity to build your dream home/cottage on the lake on this 32 x 130 ft. lot. Cottage district lots have become increasing rare, now is the time to build! This unbeatable location is on Lakeshore drive just across from the park and steps to the lake. You'll love watching the all action and enjoying the sunsets from your deck. With close proximity to restaurants, shopping, the marina, boardwalk-you'll be able to truly enjoy the Sylvan Lake lifestyle. Sylvan has become a 4 seasons destination with countless activities going on all year long. Lots have been graded and serviced and are ready to build on. The rear laneway will be paved. No restrictions on time to build so you can hold it until YOU are ready.

#### **Amenities**

Utilities Electricity at Lot Line

Is Waterfront Yes