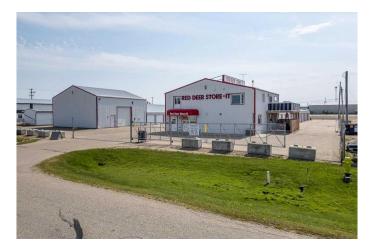

#### \$1,349,900

0 Bedroom, 0.00 Bathroom, Commercial on 1.00 Acres

Petrolia Indust., Rural Red Deer County, Alberta

Red Deer Store-It Inc. is a well established Storage business located in a prime location in the Petrolia Industrial Park, just south of Westerner Park. There are 95 total storage units, including 73 Cold Storage units, and 22 heated storage units. There is also 1753 s.f. of beautifully finished living space, an office, and plenty of garage and storage space used to service the business. The East building is entirely used for storage units, measuring 40'3" x 190'6: (7,668 s.f.), and the West building contributes 40'3" x 139'9" (5,625 s.f.) for a total of 13,293 s.f. of storage unit space. The property is fully paved, has security cameras covering the entire property, is connected to municipal water & sewer, & perimeter fenced, with a security gate. The heating systems consist of Infrared tube heater in garage/shop; 1 direct vent furnace in the heated storage area; 1 direct vent furnace in the residence, and electric baseboard heat in the garage, half bath & tool room. The residence has been very nicely upgraded, featuring neutral colours, laminate flooring, and includes 3 Bedrooms, 2 Bathrooms, & Central Air Conditioning. There is a full RMS floor plan in supplements. The Garage/Shop also comes with a 2 piece bathroom, and the car lift is included with the sale!