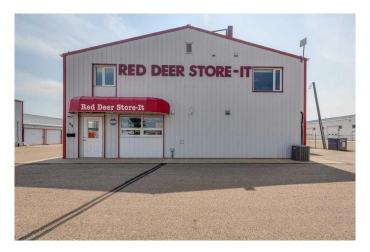

#### \$1,349,900

0 Bedroom, 0.00 Bathroom, Commercial on 1.00 Acres

Petrolia Indust., Rural Red Deer County, Alberta

Red Deer Store-It Inc. is a well established Storage business located in a prime location in the Petrolia Industrial Park, just south of Westerner Park. There are 95 total storage units, including 73 Cold Storage units, and 22 heated storage units. There is also 1753 s.f. of beautifully finished living space, an office, and plenty of garage and storage space used to service the business. The East building is entirely used for storage units, measuring 40'3" x 190'6: (7,668 s.f.), and the West building contributes 40'3" x 139'9" (5,625 s.f.) for a total of 13,293 s.f. of storage unit space. The property is fully paved, has security cameras covering the entire property, is connected to municipal water & sewer, & perimeter fenced, with a security gate. The heating systems consist of Infrared tube heater in garage/shop; 1 direct vent furnace in the heated storage area; 1 direct vent furnace in the residence, and electric baseboard heat in the garage, half bath & tool room. The residence has been very nicely upgraded, featuring neutral colours, laminate flooring, and includes 3 Bedrooms, 2 Bathrooms, & Central Air Conditioning. There is a full RMS floor plan in supplements. The Garage/Shop also comes with a 2 piece bathroom, and the car lift is included with the sale!