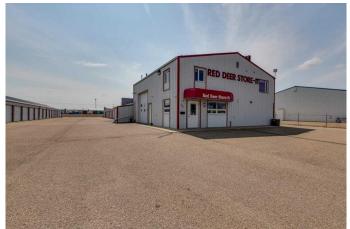

#### \$1,349,900

0 Bedroom, 0.00 Bathroom, Commercial on 1.00 Acres

Petrolia Indust., Rural Red Deer County, Alberta

Red Deer Store-It Inc. is a well established Storage business located in a prime location in the Petrolia Industrial Park, just south of Westerner Park. There are 95 total storage units, including 73 Cold Storage units, and 22 heated storage units. There is also 1753 s.f. of beautifully finished living space, an office, and plenty of garage and storage space used to service the business. The East building is entirely used for storage units, measuring 40'3" x 190'6: (7,668 s.f.), and the West building contributes 40'3" x 139'9" (5,625 s.f.) for a total of 13,293 s.f. of storage unit space. The property is fully paved, has security cameras covering the entire property, is connected to municipal water & sewer, & perimeter fenced, with a security gate. The heating systems consist of Infrared tube heater in garage/shop; 1 direct vent furnace in the heated storage area; 1 direct vent furnace in the residence, and electric baseboard heat in the garage, half bath & tool room. The residence has been very nicely upgraded, featuring neutral colours, laminate flooring, and includes 3 Bedrooms, 2 Bathrooms, & Central Air Conditioning. There is a full RMS floor plan in supplements. The Garage/Shop also comes with a 2 piece bathroom, and the car lift is included with the sale!