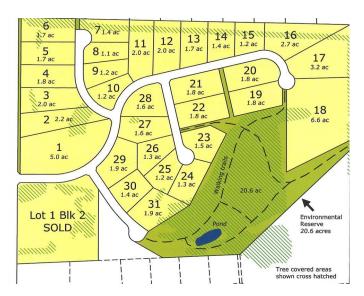

### \$185,000

0 Bedroom, 0.00 Bathroom, Land on 2.00 Acres

Grandview Estates, Rural Ponoka County, Alberta

Welcome to one of Gull Lake's perhaps finest country home development. Grandview Estates. Boasting an upscale architecturally controlled subdivision that is intertwined amongst 30 acres of environmental reserve featuring established walking trails, abundant wildlife, local history. The view is so amazing that it is better described as an experience. Every lot boasts a spectacular view of the lake; some views encompass the entire length of Gull Lake. Imagine closing every single day with yet another uniquely pleasing sunset. Boat access is 5 minutes away at the Raymond Shores public boat launch. Taxes have not been assessed yet. Grandview Estates is a 31 lot acreage subdivision with acreages ranging from 1 to 6 acres in size and prices ranging from \$85,000 to \$275,000