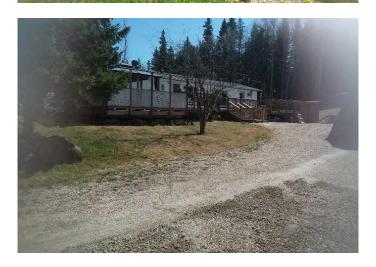

## \$234,500

2 Bedroom, 1.00 Bathroom, 960 sqft Residential on 0.00 Acres

Birchwood Subdivision, Rural Brazeau County, Alberta

This Charming 2001 Mobile, offers 2 bedrooms/1 bathroom with many upgrades. Ideally located at the end of the road/overlooking hole #6 at Birchwood Golf and Country Club. Whether You're Looking for a Relaxing Retreat or a Year-Round Home, this property offers the Best of Both Worlds with a perfect blend of Comfort and Recreation. Key features include a new furnace (2024)/new stove (2024)/new dishwasher (2025)/new window replaced in living room (2025)/ newer blinds in kitchen and living room/some new LED lights in the kitchen and bathroom/a large deck (full length of the unit)/14x12 canopy & 24x12 truck shelter/two sheds (10x10 and 8x10)/a 2000-gallon septic tank. Utilities are exceptionally low; this last March was approx. \$200 for gas and power together. \$126 condo fee is for communal water. Located at the Birchwood Golf and Country Club, you'll have access to a 9-hole golf course/Pro Shop/restaurant/and motel accommodations for quests. Nearby locations include the Hamlet of Lindale (4 km, mailboxes but no convenience store)/the Town of Tomahawk (18 km, convenience store/post office/mailboxes available)/and the Town of Drayton Valley (20 km, full amenities including Walmart/Canadian Tire/Home Hardware/and IGA store). Whether it's your golfing getaway or year-round retreat, this home offers