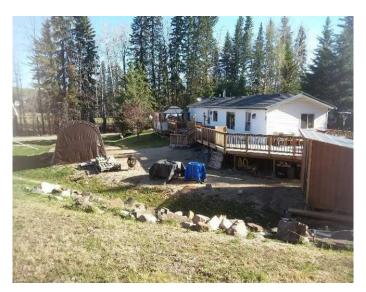

## \$234,500

2 Bedroom, 1.00 Bathroom, 960 sqft Residential on 0.00 Acres

Birchwood Subdivision, Rural Brazeau County, Alberta

This Charming 2001 Mobile, offers 2 bedrooms/1 bathroom with many upgrades. Ideally located at the end of the road/overlooking hole #6 at Birchwood Golf and Country Club. Whether You're Looking for a Relaxing Retreat or a Year-Round Home, this property offers the Best of Both Worlds with a perfect blend of Comfort and Recreation. Key features include a new furnace (2024)/new stove (2024)/new dishwasher (2025)/new window replaced in living room (2025)/ newer blinds in kitchen and living room/some new LED lights in the kitchen and bathroom/a large deck (full length of the unit)/14x12 canopy & 24x12 truck shelter/two sheds (10x10 and 8x10)/a 2000-gallon septic tank. Utilities are exceptionally low; this last March was approx. \$200 for gas and power together. \$126 condo fee is for communal water. Located at the Birchwood Golf and Country Club, you'll have access to a 9-hole golf course/Pro Shop/restaurant/and motel accommodations for quests. Nearby locations include the Hamlet of Lindale (4 km, mailboxes but no convenience store)/the Town of Tomahawk (18 km, convenience store/post office/mailboxes available)/and the Town of Drayton Valley (20 km, full amenities including Walmart/Canadian Tire/Home Hardware/and IGA store). Whether it's your golfing getaway or year-round retreat, this home offers