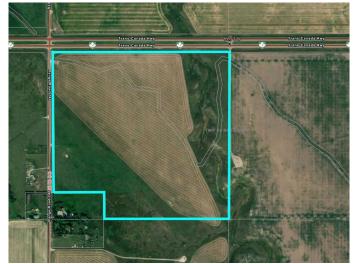

#### \$961,520

0 Bedroom, 0.00 Bathroom, Land on 137.36 Acres

NONE, Rural Wheatland County, Alberta

Ideally situated just East of Booming
Strathmore, this 137 (+-)Acres is positioned on
the South East Corner of the Trans Canada
Highway #1 and Range Road 240 within
Wheatland County. Expand your agricultural &
holding portfolio with passive surface lease
income, or explore future development
opportunities. A short drive to Strathmore
offers access to all services like schools,
healthcare, shopping, and recreation. Zoned
AG Agricultural General, Wheatland County's
land use bylaw allows for a multitude of
permitted and discretionary uses on this
parcel.