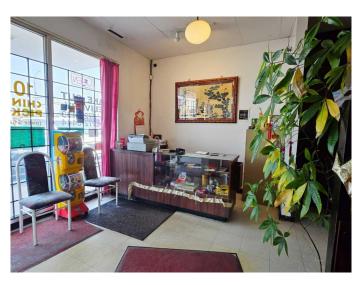

#### \$129,900

0 Bedroom, 0.00 Bathroom, Commercial on 0.76 Acres

Forest Lawn, Calgary, Alberta

Fantastic opportunity to own a turn-key restaurant in a prime location! This well-established business has many loyal dine-in and take-out customers. Steady sales with strong potential for growth, and the current owner is willing to provide training for a smooth transition. Located in a high foot-traffic area with excellent visibility on International Avenue. The property is equipped with a full commercial kitchen, making it easy to continue operations or convert to another food and beverage concept if desired. 5 years remaining on the lease. Don't miss out—contact your favorite Realtor for more details!