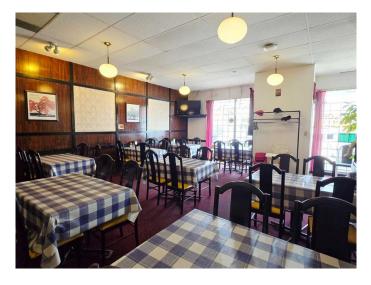

#### \$129,900

0 Bedroom, 0.00 Bathroom, Commercial on 0.76 Acres

Forest Lawn, Calgary, Alberta

Fantastic opportunity to own a turn-key restaurant in a prime location! This well-established business has many loyal dine-in and take-out customers. Steady sales with strong potential for growth, and the current owner is willing to provide training for a smooth transition. Located in a high foot-traffic area with excellent visibility on International Avenue. The property is equipped with a full commercial kitchen, making it easy to continue operations or convert to another food and beverage concept if desired. 5 years remaining on the lease. Don't miss out—contact your favorite Realtor for more details!