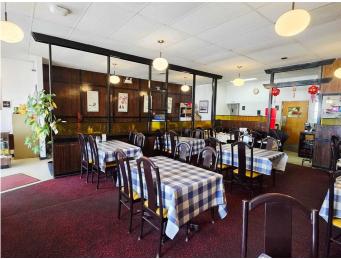

#### \$129,900

0 Bedroom, 0.00 Bathroom, Commercial on 0.76 Acres

Forest Lawn, Calgary, Alberta

Fantastic opportunity to own a turn-key restaurant in a prime location! This well-established business has many loyal dine-in and take-out customers. Steady sales with strong potential for growth, and the current owner is willing to provide training for a smooth transition. Located in a high foot-traffic area with excellent visibility on International Avenue. The property is equipped with a full commercial kitchen, making it easy to continue operations or convert to another food and beverage concept if desired. 5 years remaining on the lease. Don't miss out—contact your favorite Realtor for more details!