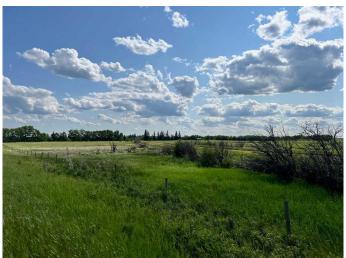

### \$30,000

0 Bedroom, 0.00 Bathroom, Land on 7.25 Acres

NONE, Rural Flagstaff County, Alberta

7.25 acres of land just 1 mile outside of the Village of Alliance. The property is a triangular parcel. There are no services on the property, it was just used as a storage yard. The property is fenced and there is an access on the west end of the property.