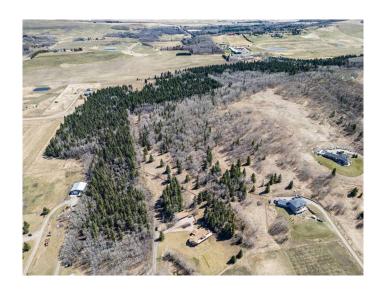

## \$770,000

0 Bedroom, 0.00 Bathroom, Land on 58.49 Acres

NONE, Rural Foothills County, Alberta

58.49 Acres of treed land . One pondamazing mountain views. Access off 240 street.