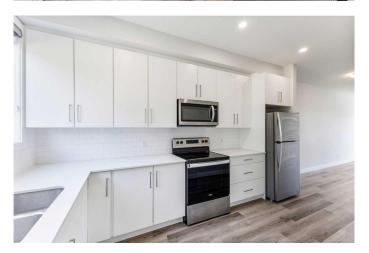

# \$435,000

2 Bedroom, 3.00 Bathroom, 1,147 sqft Residential on 0.02 Acres

Evanston, Calgary, Alberta

Welcome to this stylish townhouse in the heart of Evanston, offering 2 spacious bedrooms, 2 full and 1 half bath, and a double attached tandem garage. Overlooking a beautifully landscaped green space, this home features a bright open-concept main floor with a combined living and dining area, vinyl plank flooring throughout, and a timeless white kitchen complete with sleek cabinetry and stainless steel appliances.

#### Interior

Interior Features Quartz Counters

Appliances Dishwasher, Dryer, Electric Range, Microwave Hood Fan, Refrigerator,

Washer, Window Coverings

Heating Forced Air

Cooling None Basement None