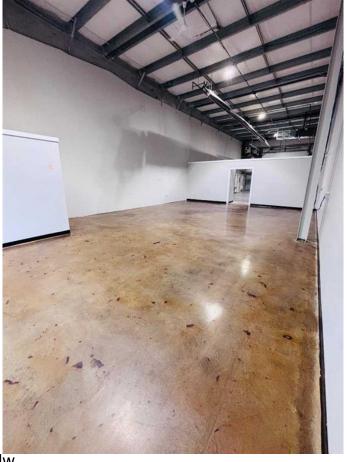

#### \$10

0 Bedroom, 0.00 Bathroom, Commercial on 0.00 Acres

Brier Park Industrial, Medicine Hat, Alberta

2,000 square foot showcase industrial bay for lease! Terrific location that provides exceptional visibility as located on Brier Park Road NW. Bay has large front open space with washroom and rear shop area complete with work area and shelving. Equipped with AC, furnace, radiant heat, floor drain and 14'x14' OH door. Rear alley access. Professionally managed building. Asking \$10NNN plus est. occupancy costs or a total monthly rent of \$2,291.67 per month, plus separately metered utilities. Immediate possession, call an agent today to view!