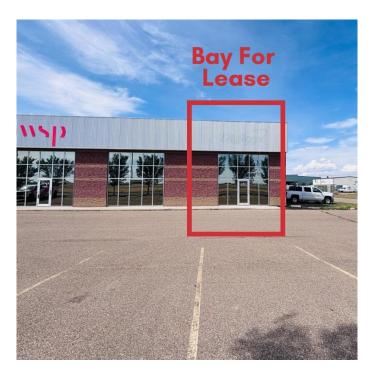

#### \$10

0 Bedroom, 0.00 Bathroom, Commercial on 0.00 Acres

Brier Park Industrial, Medicine Hat, Alberta

2,000 square foot showcase industrial bay for lease! Terrific location that provides exceptional visibility as located on Brier Park Road NW. Bay has large front open space with washroom and rear shop area complete with work area and shelving. Equipped with AC, furnace, radiant heat, floor drain and 14'x14' OH door. Rear alley access. Professionally managed building. Asking \$10NNN plus est. occupancy costs or a total monthly rent of \$2,291.67 per month, plus separately metered utilities. Immediate possession, call an agent today to view!