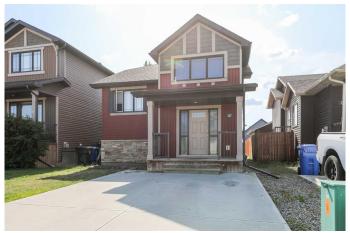

## \$414,900

4 Bedroom, 2.00 Bathroom, 914 sqft Residential on 0.08 Acres

Blackwolf 2, Lethbridge, Alberta

Bright and clean Bi level, lots of space for two bedrooms up, an open kitchen dining area with two more bedrooms and large family room on the lower level. This one is only 12 years old and has all the features you've been looking for. The backyard is open for your ideas, a lane-way home, a double garage, check out the possibilities with the City Planning Department.