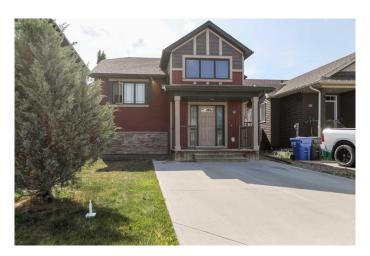

## \$414,900 - 147 Blackwolf Way N, Lethbridge

MLS® #A2231284

## \$414,900

4 Bedroom, 2.00 Bathroom, 914 sqft Residential on 0.08 Acres

Blackwolf 2, Lethbridge, Alberta

Bright and clean Bi level, lots of space for two bedrooms up, an open kitchen dining area with two more bedrooms and large family room on the lower level. This one is only 12 years old and has all the features you've been looking for. The backyard is open for your ideas, a lane-way home, a double garage, check out the possibilities with the City Planning Department.