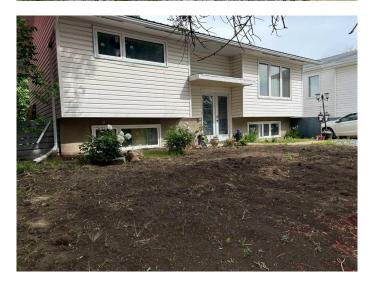

# \$279,000

6 Bedroom, 2.00 Bathroom, 884 sqft Residential on 0.14 Acres

Downtown, Brooks, Alberta

6 bedroom home, 3 up 3 down, room for basement kitchen not yet done, close to schools, and shopping. This home had many upgrades over the past years, including metal roof front entry door. Large cozy covered back deck, ideal for catching the morning sunrise. Full length driveway provides plenty of parking, extra parking stalls at the back of the lot. Quick and easy access to downtown businesses, all schools, and the Rec center.