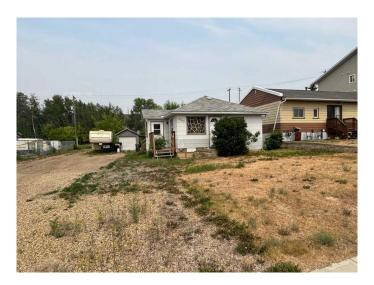

# \$125,000 - 9702 94 Avenue, Peace River

MLS® #A2231243

### \$125,000

3 Bedroom, 2.00 Bathroom, 928 sqft Residential on 0.17 Acres

Downtown., Peace River, Alberta

Older home with a multitude of options for either rental or owner occupied. The front portion of the home is 2 bed and 1 bath usinf about 3/4 of the space of the home and in the back there is a small studio suite with bathroom and compact kitchen. You can use the entire property as one unit or have two smaller units within. The yard is quite large and there is a single car garage.

Built in 1955

#### **Essential Information**

MLS® # A2231243 Price \$125,000

Bedrooms 3
Bathrooms 2.00

Full Baths 2

Square Footage 928

Acres 0.17

Year Built 1955

Type Residential

#### **Exterior**

Exterior Features Fire Pit, Private Yard, Storage

Lot Description Back Lane, Back Yard, Front Yard, Private

Roof Asphalt Shingle
Construction Wood Frame

Foundation Poured Concrete