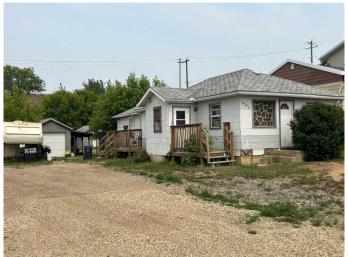

# \$125,000 - 9702 94 Avenue, Peace River

MLS® #A2231243

### \$125,000

3 Bedroom, 2.00 Bathroom, 928 sqft Residential on 0.17 Acres

Downtown., Peace River, Alberta

Older home with a multitude of options for either rental or owner occupied. The front portion of the home is 2 bed and 1 bath usinf about 3/4 of the space of the home and in the back there is a small studio suite with bathroom and compact kitchen. You can use the entire property as one unit or have two smaller units within. The yard is quite large and there is a single car garage.

#### **Exterior**

Exterior Features Fire Pit, Private Yard, Storage

Lot Description Back Lane, Back Yard, Front Yard, Private

Roof Asphalt Shingle
Construction Wood Frame

Foundation Poured Concrete