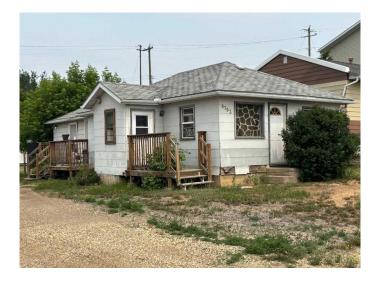

# \$125,000 - 9702 94 Avenue, Peace River

MLS® #A2231243

### \$125,000

3 Bedroom, 2.00 Bathroom, 928 sqft Residential on 0.17 Acres

Downtown., Peace River, Alberta

Older home with a multitude of options for either rental or owner occupied. The front portion of the home is 2 bed and 1 bath usinf about 3/4 of the space of the home and in the back there is a small studio suite with bathroom and compact kitchen. You can use the entire property as one unit or have two smaller units within. The yard is quite large and there is a single car garage.

#### **Exterior**

Exterior Features Fire Pit, Private Yard, Storage

Lot Description Back Lane, Back Yard, Front Yard, Private

Roof Asphalt Shingle
Construction Wood Frame

Foundation Poured Concrete