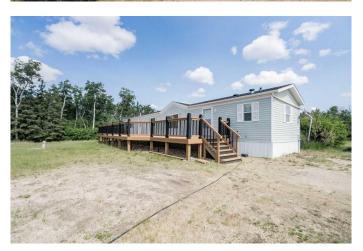

## \$360,000

3 Bedroom, 2.00 Bathroom, 1,216 sqft Residential on 8.55 Acres

NONE, Rural Peace No. 135, M.D. of, Alberta

This gorgeous well maintained acreage just minutes North of Grimshaw has everything you want! This 1216 sqft mobile is sitting on 8.55 acres of privacy. Walking up the full length deck with over 1000 sqft new railings you have more than enough space to host as many people as you would like for a BBQ! Inside the home you have 3 bedrooms and 2 bathrooms, open concept kitchen, dining room and living room with new flooring in the kitchen, back entrance and laundry room. Outside you will see a single car garage, a 32x48 heated shop with a 12' door, smaller barn with concrete floor, large run-in shed or storage and multiple out buildings! Acreages like this don't come around often so close to town and everything you need! Don't miss out on this great property and call today for a showing!