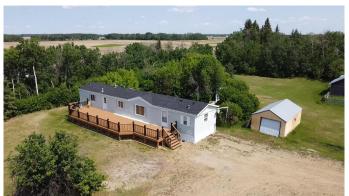

## \$360,000

3 Bedroom, 2.00 Bathroom, 1,216 sqft Residential on 8.55 Acres

NONE, Rural Peace No. 135, M.D. of, Alberta

This gorgeous well maintained acreage just minutes North of Grimshaw has everything you want! This 1216 sqft mobile is sitting on 8.55 acres of privacy. Walking up the full length deck with over 1000 sqft new railings you have more than enough space to host as many people as you would like for a BBQ! Inside the home you have 3 bedrooms and 2 bathrooms, open concept kitchen, dining room and living room with new flooring in the kitchen, back entrance and laundry room. Outside you will see a single car garage, a 32x48 heated shop with a 12' door, smaller barn with concrete floor, large run-in shed or storage and multiple out buildings! Acreages like this don't come around often so close to town and everything you need! Don't miss out on this great property and call today for a showing!