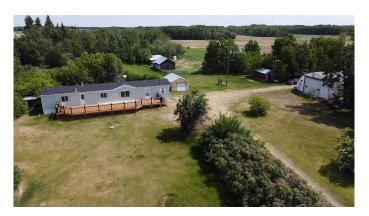

## \$360,000

3 Bedroom, 2.00 Bathroom, 1,216 sqft Residential on 8.55 Acres

NONE, Rural Peace No. 135, M.D. of, Alberta

This gorgeous well maintained acreage just minutes North of Grimshaw has everything you want! This 1216 sqft mobile is sitting on 8.55 acres of privacy. Walking up the full length deck with over 1000 sqft new railings you have more than enough space to host as many people as you would like for a BBQ! Inside the home you have 3 bedrooms and 2 bathrooms, open concept kitchen, dining room and living room with new flooring in the kitchen, back entrance and laundry room. Outside you will see a single car garage, a 32x48 heated shop with a 12' door, smaller barn with concrete floor, large run-in shed or storage and multiple out buildings! Acreages like this don't come around often so close to town and everything you need! Don't miss out on this great property and call today for a showing!