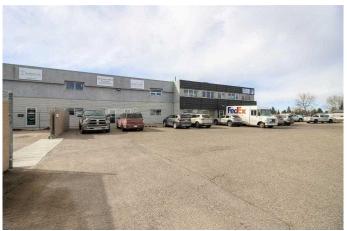

## \$2,550

0 Bedroom, 0.00 Bathroom, Commercial on 0.00 Acres

Churchill Industrial Park, Lethbridge, Alberta

Here is your opportunity to lease a versatile industrial commercial business space in the highly sought-after Churchill Industrial Park. This property offers 2,509 square feet of adaptable space and parking for your staff and clients, perfect for a variety of business needs. Whether you are looking to expand your operations or establish a new business presence, this property provides the flexibility and functionality you need.