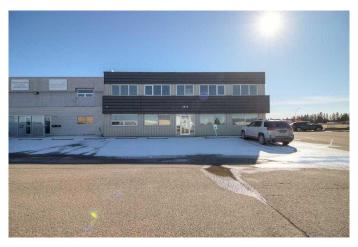

## \$2,550

0 Bedroom, 0.00 Bathroom, Commercial on 0.00 Acres

Churchill Industrial Park, Lethbridge, Alberta

Here is your opportunity to lease a versatile industrial commercial business space in the highly sought-after Churchill Industrial Park. This property offers 2,509 square feet of adaptable space and parking for your staff and clients, perfect for a variety of business needs. Whether you are looking to expand your operations or establish a new business presence, this property provides the flexibility and functionality you need.

## **Community Information**

Address 170, 2910 16 Avenue N Subdivision Churchill Industrial Park

City Lethbridge
County Lethbridge
Province Alberta
Postal Code T1H 5E9

Interior

Heating Forced Air

**Exterior** 