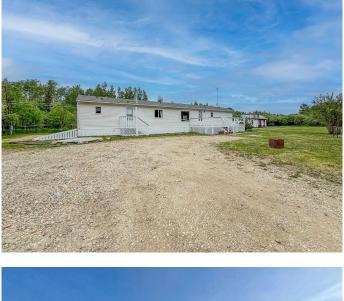

#### \$399,900

3 Bedroom, 2.00 Bathroom, 1,520 sqft Residential on 3.74 Acres

NONE, Rural Grande Prairie No. 1, County of, Alberta

Welcome to this beautiful acreage located in Webster, just off the pavement with minimal gravel, combining easy access with rural charm. Within walking distance to the Webster Hall, this location is ideal for those who enjoy local markets, community events, or simply want a strong sense of connection in a quiet country setting. The property offers the perfect balance of open grassy space and mature trees, providing both privacy and room to enjoy the outdoors. Relax or entertain on the large deck, gather around the firepit, or take advantage of the multiple sheds for storage. Thereâ€<sup>™</sup>s even plenty of space to build the big shop you've been dreaming of! Inside, the home features a bright and spacious open-concept layout with a large kitchen island at the heart of it all which is perfect for gatherings and daily living. With 3 bedrooms plus a generous office/den, there's flexibility for family, guests, or a home-based business. The primary suite includes a large walk-in closet and a private ensuite. A separate laundry room and oversized pantry add function and convenience. If you're looking to escape the city while staying close to all the amenities of Grande Prairie, this well-located acreage could be the perfect fit. Don't miss your chance to enjoy the best of rural living!