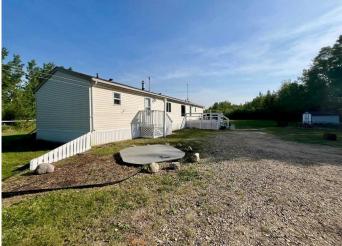

#### \$399,900

3 Bedroom, 2.00 Bathroom, 1,520 sqft Residential on 3.74 Acres

NONE, Rural Grande Prairie No. 1, County of, Alberta

Welcome to this beautiful acreage located in Webster, just off the pavement with minimal gravel, combining easy access with rural charm. Within walking distance to the Webster Hall, this location is ideal for those who enjoy local markets, community events, or simply want a strong sense of connection in a quiet country setting. The property offers the perfect balance of open grassy space and mature trees, providing both privacy and room to enjoy the outdoors. Relax or entertain on the large deck, gather around the firepit, or take advantage of the multiple sheds for storage. Thereâ€<sup>™</sup>s even plenty of space to build the big shop you've been dreaming of! Inside, the home features a bright and spacious open-concept layout with a large kitchen island at the heart of it all which is perfect for gatherings and daily living. With 3 bedrooms plus a generous office/den, there's flexibility for family, guests, or a home-based business. The primary suite includes a large walk-in closet and a private ensuite. A separate laundry room and oversized pantry add function and convenience. If you're looking to escape the city while staying close to all the amenities of Grande Prairie, this well-located acreage could be the perfect fit. Don't miss your chance to enjoy the best of rural living!

# Exterior

| Exterior Features | Fire Pit            |
|-------------------|---------------------|
| Lot Description   | Private, Many Trees |
| Roof              | Asphalt Shingle     |
| Construction      | Vinyl Siding        |