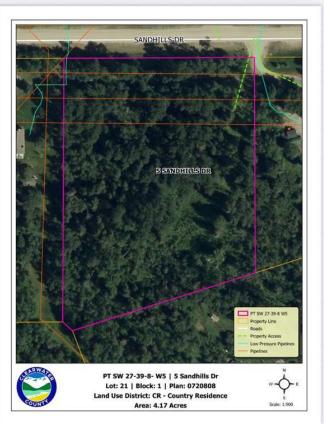

## \$185,000

0 Bedroom, 0.00 Bathroom, Land on 4.17 Acres

Ridgeland Estates, Rural Clearwater County, Alberta

Welcome to Ridgeland Hills, where natural beauty meets rural convenience! This stunning 4.17-acre parcel offers the perfect setting to build your dream home. Nestled in a peaceful and private location, the property features a cleared driveway and has natural gas and electricity services right at the property line – saving you time and money when you're ready to build.

The gently rolling landscape provides beautiful views and a variety of potential building sites, giving you flexibility and privacy. Enjoy the quiet of country living with the benefit of a well-established subdivision.

### **Essential Information**

MLS® # A2229929 Price \$185,000

Bathrooms 0.00
Acres 4.17
Type Land

Sub-Type Residential Land

Status Active

## **Community Information**

Address 5 Sandhills Drive Subdivision Ridgeland Estates

City Rural Clearwater County

County Clearwater County

Province Alberta

Postal Code T4T 2A4