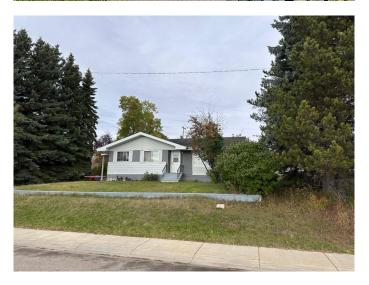

# \$239,500 - 10318 103 Ave, Lac La Biche

MLS® #A2229791

## \$239,500

4 Bedroom, 1.00 Bathroom, 1,091 sqft Residential on 0.14 Acres

Lac La Biche, Lac La Biche, Alberta

Discover the ultimate blend of comfort and modern living in this charming mid-60s bungalow in Lac La Biche. This home includes four bedrooms and a spacious finished basement, perfect for families in any stage. The updated main floor features linoleum floors, new kitchen countertops, and a recently renovated bathroom. Enjoy the warmer seasons in the 14' x 40' covered porch, and take advantage of the deep lot with back alley access. Conveniently located near schools and other essential amenities, plus just a short walk from Lac La Biche Lake. This property offers a unique opportunity to be located right near a lake while having easy access to town amenities.

#### **Essential Information**

MLS® # A2229791 Price \$239,500

Bedrooms 4

Bathrooms 1.00

Full Baths 1

Square Footage 1,091 Acres 0.14 Year Built 1962

Type Residential
Sub-Type Detached
Style Bungalow

Status Active