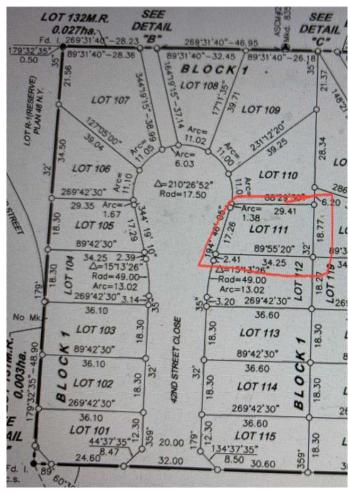

# **Community Information**

Address 4009 42 Street Close

Subdivision Riverside City Ponoka

County Ponoka County

Province Alberta
Postal Code T4J 0A4

#### **Additional Information**

Date Listed June 10th, 2025

Days on Market 49
Zoning R1-C