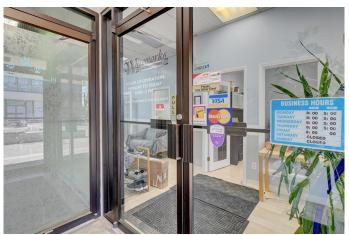

## \$949,900

0 Bedroom, 0.00 Bathroom, Commercial on 0.09 Acres

NONE, Grande Prairie, Alberta

A rare opportunity to own a profitable, well-established dental lab and a centrally located commercial building in Grande Prairie, just steps from the Farmers' Market. Wireworks Dental Laboratories has been operating since 1999, serving dentists across Canada with custom orthodontic appliances, dentures, and sleep apnea devices. With four full-time staff and a strong reputation, this niche business is both respected and income producing. The owner is willing to stay on short-term to assist with training and transition, making this a rare turnkey opportunity. The building offers 3,300 sq ft on the main floor, currently divided into two separate units. One is home to Wireworks and includes a front reception area, multiple private offices, kitchen, bathroom, and rear garage. The second unit is leased to a local groomer for \$1,575/month (incl. GST), with a lease in place until February 2026. Downstairs, the 1,800 sq ft basement is accessible from both the front entrance and rear garage, offering excellent flexibility for storage, additional workspace, or future development. Included in the sale is a full suite of dental lab equipment and furnishings: a dental chair, four lab workstations, digital scanner and printer, investment system, vacuum mixer, casting equipment, welders, polishing and trimming tools, and more. With everything in place, a new owner can step in with confidence. The building is constructed with concrete block on a concrete foundation, features air