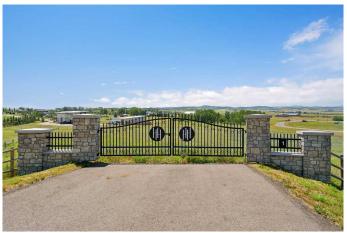

### \$590,000

0 Bedroom, 0.00 Bathroom, Land on 2.50 Acres

N/A, Rural Foothills County, Alberta

Discover the perfect spot for your dream home in the exclusive new community of Hamilton Heights. This exceptional 2.5-acre lot showcases breathtaking west-facing mountain views, just 5 minutes from Calgary's edge. Fully fenced and gated for privacy, this premier lot offers the ideal foundation for your custom estate home. Natural gas and electricity are available at the property line. The gently sloping terrain accommodates diverse architectural styles, allowing you complete creative freedom. With paved streets, natural municipal reserves, and a water well on each property, you're perfectly positioned to begin planning the house of your dreams - you can bring any builder you'd like to this project. Take advantage of this limited opportunity in one of the area's most prestigious new communities. Enjoy the serenity of foothills living while maintaining a convenient 5-minute drive to Calgary.