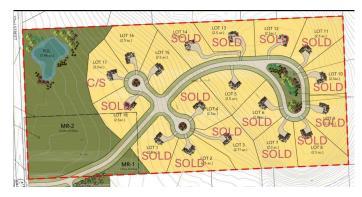

# \$590,000 - Lot 16, 16216, 100 Hamilton Heights Mews, Rural Foothills County

MLS® #A2229562

### \$590,000

0 Bedroom, 0.00 Bathroom, Land on 2.50 Acres

N/A, Rural Foothills County, Alberta

Discover the perfect spot for your dream home in the exclusive new community of Hamilton Heights. This exceptional 2.5-acre lot showcases breathtaking west-facing mountain views, just 5 minutes from Calgary's edge. Fully fenced and gated for privacy, this premier lot offers the ideal foundation for your custom estate home. Natural gas and electricity are available at the property line. The gently sloping terrain accommodates diverse architectural styles, allowing you complete creative freedom. With paved streets, natural municipal reserves, and a water well on each property, you're perfectly positioned to begin planning the house of your dreams - you can bring any builder you'd like to this project. Take advantage of this limited opportunity in one of the area's most prestigious new communities. Enjoy the serenity of foothills living while maintaining a convenient 5-minute drive to Calgary.

#### **Exterior**

Lot Description Cul-De-Sac, Gentle Sloping

#### **Additional Information**

Date Listed June 10th, 2025

Days on Market 90

Zoning CRA

HOA Fees 165

HOA Fees Freq. MON