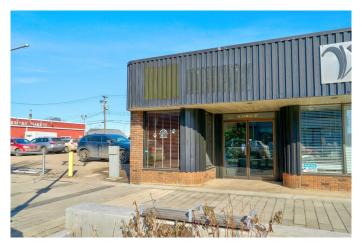

#### \$75,000

0 Bedroom, 0.00 Bathroom, Commercial on 0.00 Acres

NONE, Grande Prairie, Alberta

Looking for a way to turn your love of dogs into a full time career? This very well run dog grooming business is just what you may be looking for! A very clean, professional space with a fantastic reputation is looking for a new owner to continue to care for their loyal clienteles pets. With a great location, functional layout for grooming and space for retail sales, this profitable business has everything you need to continue and to grow this well respected business. A list of chattels is available. The Seller is willing to stay on to help the new owner to transition seamlessly for a negotiated amount of time. If you're interested in more information or have any question, reach out to your Realtor®.