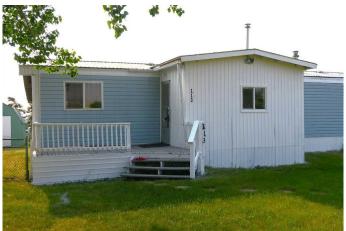

# \$199,900

2 Bedroom, 2.00 Bathroom, 1,250 sqft Residential on 0.27 Acres

NONE, Swalwell, Alberta

Huge 100 X 120 Lot ,BIG Double Detached Garage , MASTER bedroom with FULL En-suite bathroom & BIG Walk-in closet. SEPARATE Laundry room. OPEN kitchen with island and pantry.Large dining room ,den ,big Living room. HUGE FENCED west back yard ,with big Storage shed. Property shows well inside and out .

# **Exterior**

Exterior Features Private Entrance, Private Yard, Storage

Lot Description Back Yard, City Lot, Few Trees, Front Yard, Landscaped, Lawn, Private,

Rectangular Lot, Street Lighting, Gentle Sloping, Interior Lot