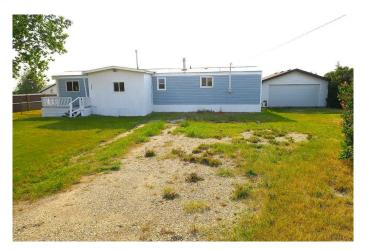

# \$199,900

2 Bedroom, 2.00 Bathroom, 1,250 sqft Residential on 0.27 Acres

NONE, Swalwell, Alberta

Huge 100 X 120 Lot ,BIG Double Detached Garage , MASTER bedroom with FULL En-suite bathroom & BIG Walk-in closet. SEPARATE Laundry room. OPEN kitchen with island and pantry.Large dining room ,den ,big Living room. HUGE FENCED west back yard ,with big Storage shed. Property shows well inside and out .

# **Exterior**

Exterior Features Private Entrance, Private Yard, Storage

Lot Description Back Yard, City Lot, Few Trees, Front Yard, Landscaped, Lawn, Private,

Rectangular Lot, Street Lighting, Gentle Sloping, Interior Lot