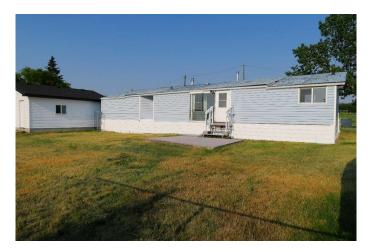

# \$199,900

2 Bedroom, 2.00 Bathroom, 1,250 sqft Residential on 0.27 Acres

NONE, Swalwell, Alberta

Huge 100 X 120 Lot ,BIG Double Detached Garage , MASTER bedroom with FULL En-suite bathroom & BIG Walk-in closet. SEPARATE Laundry room. OPEN kitchen with island and pantry.Large dining room ,den ,big Living room. HUGE FENCED west back yard ,with big Storage shed. Property shows well inside and out .

# **Exterior**

Exterior Features Private Entrance, Private Yard, Storage

Lot Description Back Yard, City Lot, Few Trees, Front Yard, Landscaped, Lawn, Private,

Rectangular Lot, Street Lighting, Gentle Sloping, Interior Lot