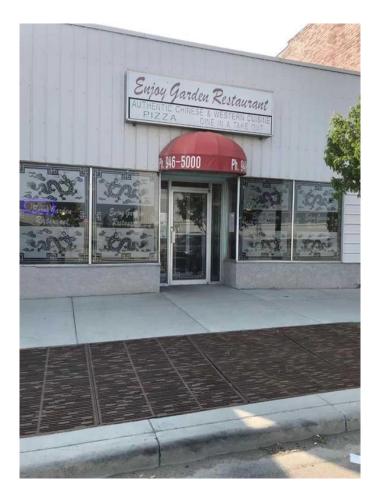

### \$599,900

0 Bedroom, 0.00 Bathroom, Commercial on 0.00 Acres

NONE, Crossfield, Alberta

GREAT RESTAURANT /BUILDING FOR SALE IN CROSSFIELD, 2000 sqft, Seats 65. Right on Railway st downtown right next to fitness center, cafe, library, bank and many more stores. Good Chance for any business owner to stop renting and buy a building.