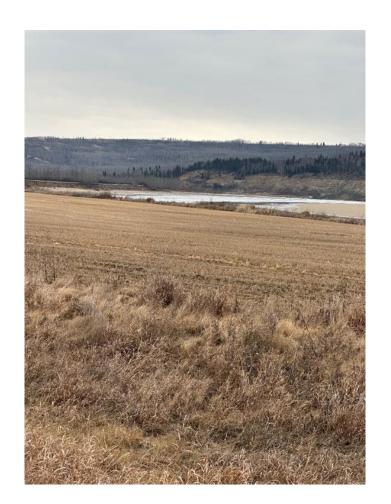

### \$129,900

0 Bedroom, 0.00 Bathroom, Land on 2.89 Acres

NONE, Rural Birch Hills County, Alberta

River Front Property Located on the Smoky River Just Northeast of Watino. This is your chance to own your own piece of land next to a river that you would be able to enjoy as well. Don't let this chance slip away call today.