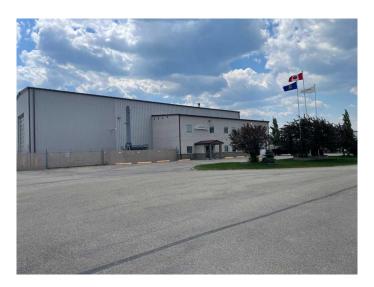

## \$1,500,000

0 Bedroom, 0.00 Bathroom, Commercial on 1.48 Acres

NONE, Whitecourt, Alberta

The 5600 sq ft shop is equipped with 2 overhead 10 ton cranes with a lift height to 25ft. The overhead door measure is 24ft high. The shop is wired with a 600 amp/ 600 volt.- 3 phase power service and a good ventilation system and LED lighting. The main floor office area consists of a reception area, 5 offices and washrooms. The second floor offers a boardroom ,10 offices , washroom , kitchen and copy room. The 1.48 acre yard is fenced and graveled and has additional heated and cold storage buildings. There are two separate titled lots measuring 2.5 acres available if more space is needed.

#### **Essential Information**

MLS® # A2229059 Price \$1,500,000

Bathrooms 0.00 Acres 1.48 Year Built 2001

Type Commercial

Sub-Type Industrial

Status Active

# **Community Information**

Address 3415 35 Avenue

Subdivision NONE

City Whitecourt

County Woodlands County

Province Alberta
Postal Code T7S1P7

**Exterior** 

Construction Mixed