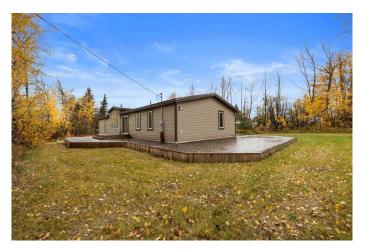

#### \$314,900

3 Bedroom, 2.00 Bathroom, 1,937 sqft Residential on 0.29 Acres

Mewatha Beach, Rural Athabasca County, Alberta

NEWLY renovated and very modern 4 season home is situated in Mewatha Beach at Skeleton Lake on a corner LOT (12,763 SF). You want SPACE, you got it! Large Kitchen with Built-In Appliances, loads of counter space and cabinets plus a sit up nook. The dining room features built-In cabinets, easy access to a extra large wrap around deck and boasts an open concept to the living room PLUS there is an flex/games room for the bigger gatherings or just enjoy your own peace and space that this home has to offer. The entrance will greet you with custom stone work and more built-ins. Master has its own large ensuite with his/her sink, separate tub and shower, 2 more great size bedrooms at the other end offering extra privacy, main bathroom has dual sinks and separate mud room/laundry room. You will love all the details in the high ceilings and everything is on ONE LEVEL and NO CARPET. So many upgrades such as new flooring throughout, new paint, doors, light features, siding, metal roof, wiring, drywall, tubs and shower, the list goes on. This community is known for being a great neighborhood, boating, swimming, fishing, quadding, skidooing, golfing, camp fires and social gatherings. Only 1.5 hrs from Edmonton, 2.5 hrs from Fort McMurray and 10min from Boyle. \*\*\*\*The LOT next door(12,634 SF-322 Evergreen Rd) is ALSO