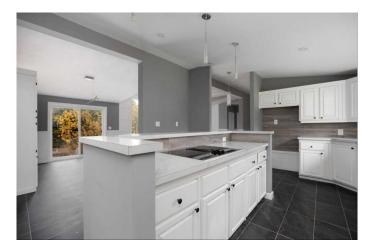

#### \$314,900

3 Bedroom, 2.00 Bathroom, 1,937 sqft Residential on 0.29 Acres

Mewatha Beach, Rural Athabasca County, Alberta

NEWLY renovated and very modern 4 season home is situated in Mewatha Beach at Skeleton Lake on a corner LOT (12,763 SF). You want SPACE, you got it! Large Kitchen with Built-In Appliances, loads of counter space and cabinets plus a sit up nook. The dining room features built-In cabinets, easy access to a extra large wrap around deck and boasts an open concept to the living room PLUS there is an flex/games room for the bigger gatherings or just enjoy your own peace and space that this home has to offer. The entrance will greet you with custom stone work and more built-ins. Master has its own large ensuite with his/her sink, separate tub and shower, 2 more great size bedrooms at the other end offering extra privacy, main bathroom has dual sinks and separate mud room/laundry room. You will love all the details in the high ceilings and everything is on ONE LEVEL and NO CARPET. So many upgrades such as new flooring throughout, new paint, doors, light features, siding, metal roof, wiring, drywall, tubs and shower, the list goes on. This community is known for being a great neighborhood, boating, swimming, fishing, quadding, skidooing, golfing, camp fires and social gatherings. Only 1.5 hrs from Edmonton, 2.5 hrs from Fort McMurray and 10min from Boyle. \*\*\*\*The LOT next door(12,634 SF-322 Evergreen Rd) is ALSO

#### Interior

Interior Features Built-in Features, High Ceilings, Kitchen Island, No Animal Home, No

Smoking Home, Open Floorplan, Vinyl Windows, Vaulted Ceiling(s)

Appliances Built-In Oven, Microwave, Built-In Electric Range