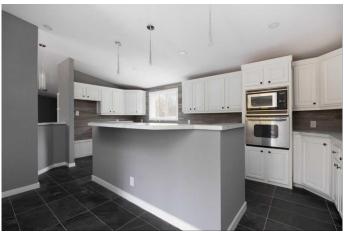

#### \$314,900

3 Bedroom, 2.00 Bathroom, 1,937 sqft Residential on 0.29 Acres

Mewatha Beach, Rural Athabasca County, Alberta

NEWLY renovated and very modern 4 season home is situated in Mewatha Beach at Skeleton Lake on a corner LOT (12,763 SF). You want SPACE, you got it! Large Kitchen with Built-In Appliances, loads of counter space and cabinets plus a sit up nook. The dining room features built-In cabinets, easy access to a extra large wrap around deck and boasts an open concept to the living room PLUS there is an flex/games room for the bigger gatherings or just enjoy your own peace and space that this home has to offer. The entrance will greet you with custom stone work and more built-ins. Master has its own large ensuite with his/her sink, separate tub and shower, 2 more great size bedrooms at the other end offering extra privacy, main bathroom has dual sinks and separate mud room/laundry room. You will love all the details in the high ceilings and everything is on ONE LEVEL and NO CARPET. So many upgrades such as new flooring throughout, new paint, doors, light features, siding, metal roof, wiring, drywall, tubs and shower, the list goes on. This community is known for being a great neighborhood, boating, swimming, fishing, quadding, skidooing, golfing, camp fires and social gatherings. Only 1.5 hrs from Edmonton, 2.5 hrs from Fort McMurray and 10min from Boyle. \*\*\*\*The LOT next door(12,634 SF-322 Evergreen Rd) is ALSO

#### Interior

Interior Features Built-in Features, High Ceilings, Kitchen Island, No Animal Home, No

Smoking Home, Open Floorplan, Vinyl Windows, Vaulted Ceiling(s)

Appliances Built-In Oven, Microwave, Built-In Electric Range