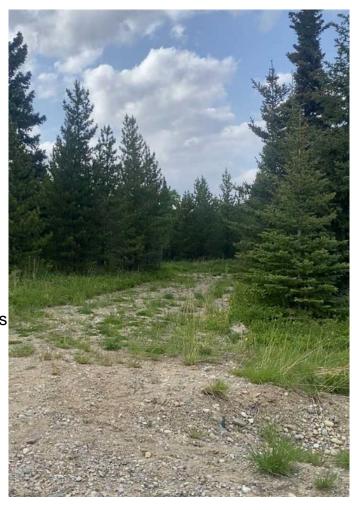

## \$169,900

0 Bedroom, 0.00 Bathroom, Land on 2.99 Acres

NONE, Rural Cardston County, Alberta

Peace and tranquility can be found here at Heritage Ranch! A true nature lover's dream featuring stunning views of Chief Mountain and in close proximity to Police Lake/Rainbow Trout Fishing (15 minutes), Waterton Park, the US border (Duck Lake, St Mary Lake) and the Going-to-the-Sun Road... a day trip adventure awaits at any moment! The floral scent of the clean mountain air is absolutely intoxicating and you will be awed by the sounds and movement of the wildlife around you. A perfect location to place your RV and "get away from it all" or perhaps take it a step further and build an off grid tiny home or log cabin. ADDED BONUS - Several owners in this subdivision have committed to bringing natural gas to their lots and this is one of them! If the service is not in place prior to the new owner taking possession, the Seller will credit the Buyer for this cost. Please ask your Realtor for more details! Dare to dream and call your favorite REALTOR® today for more details!

**Exterior** 

Lot Description Brush, Meadow, Many Trees

**Additional Information** 

**Date Listed** June 6th, 2025

76 Days on Market

**Grouped Country Residenti** Zoning

**Listing Details** 

**Listing Office** MY LIFE REALTY